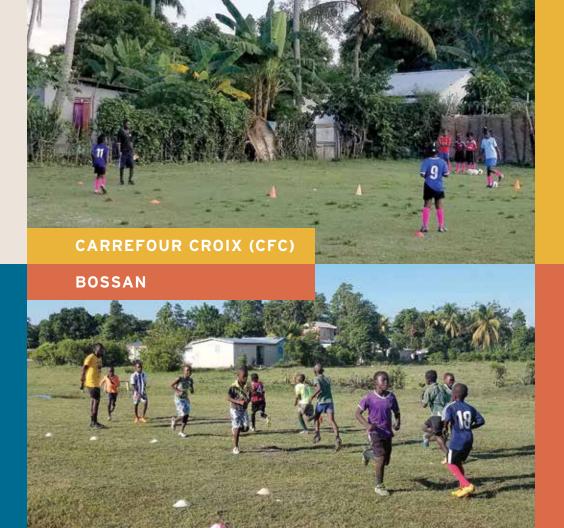

CFC GOALS began working in Carrefour Croix (CFC) in 2011. CFC is in a low land rural area that floods easily after a hard rain and was particularly hard hit from hurricanes. It still lacks basic infrastructure, including electricity and running water.

BOSSAN Started in 2011 and located along the coast Bossan is recognized because of the mountain of conch shells near our field. Conch is a major source of revenue for this small village. It can get cut off during storms from rising waters in the river.